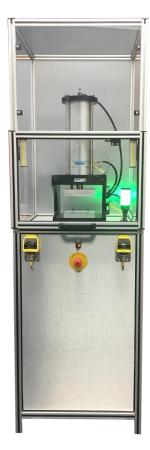

## 710Captain Capping Machine

**NEW!** The 710Captain Vape Cartridge Capping Machine will increase your productivity even more by capping 100 cartridges in less than 30 Seconds. No more manually screwing on caps and wasting time on manual tasks!

## Specs:

## Electrical:

- 110VAC
- 15A minimum outlet
- FLA: 11A
- NEMA 5-15P

Footprint dimensions: 76" X 24" x 25.5" ( H x W x D)

- Caps 100 Cove carts in less than 30 seconds
- No calibration required, plug & play
- Built in air compressor
- 2-step press process to properly align and lock mouthpieces in place
- UL Listed
- 275lbs